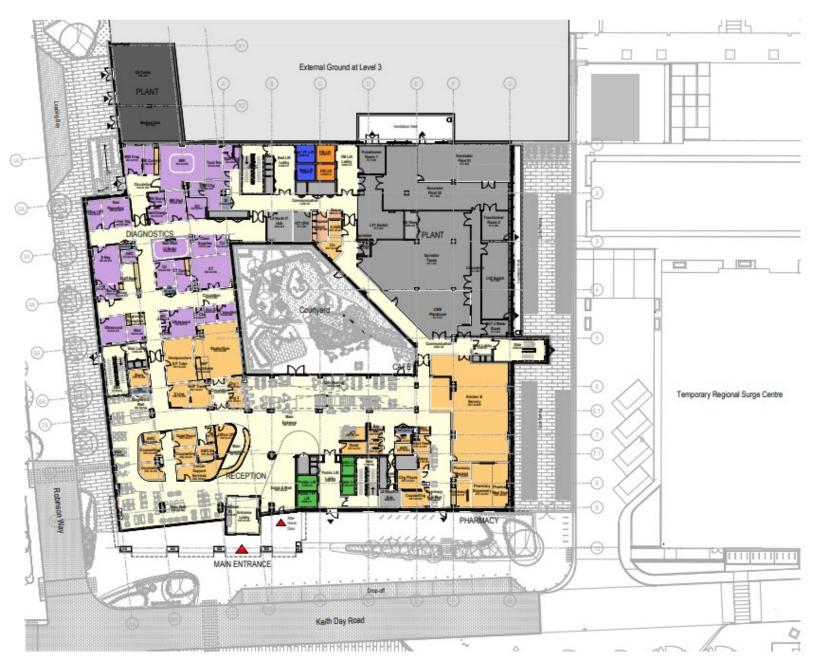

JDCC 17 April 2024



# GREATER CAMBRIDGE SHARED PLANNING

# 23/00240/FUL – Cambridge Cancer Research Centre, Keith Day Road, Cambridge, CB2 0AU

**Proposal**: Redevelopment of existing parking area to provide a new Cambridge Cancer Research Hospital building (C2 use) with alterations to existing access arrangements, underground link tunnel, public realm works, hard and soft landscaping, and associated works

#### **Site Location Plan**





# **Proposed Site Plan**









#### Floor Plan Example: Street Level (L2)



## Floor Plan Example: Patient Ward (L6)



## Floor Plan Example: Research Space (L7)



# Illustrative Landscape Masterplan



## **Design & Access Statement Visual**