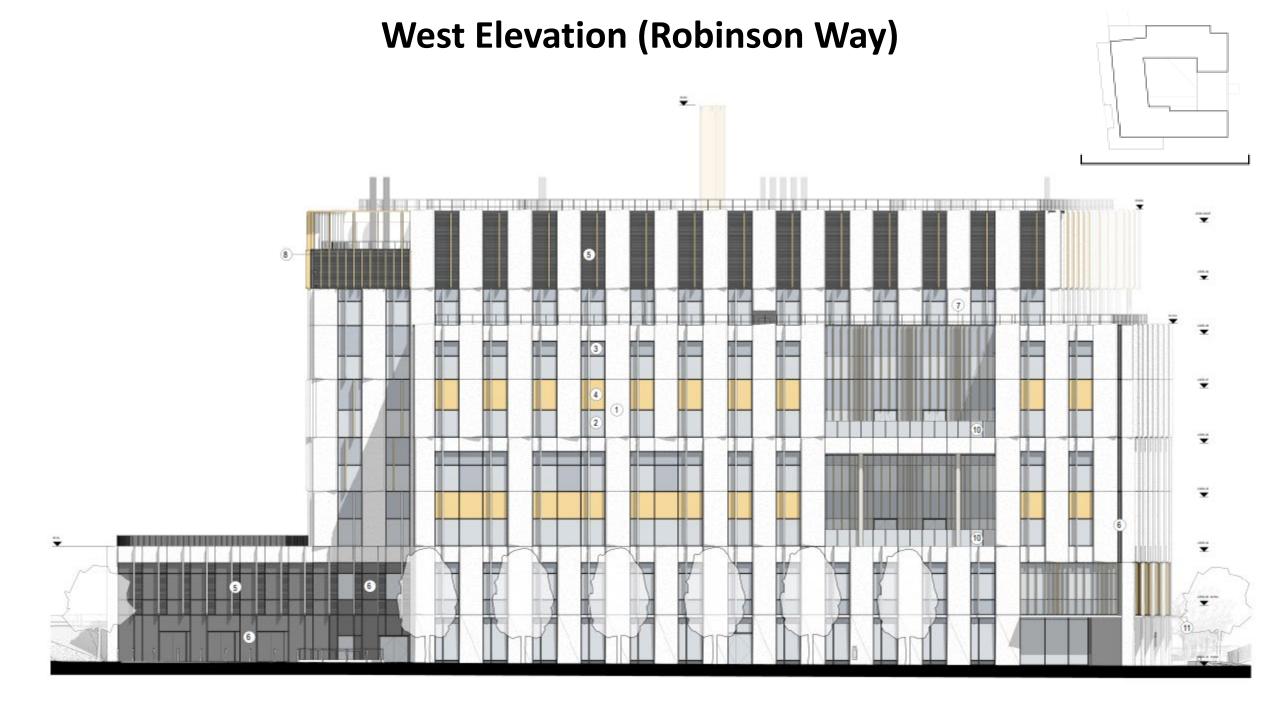

JDCC 17 April 2024



# GREATER CAMBRIDGE SHARED PLANNING

# 23/00240/FUL – Cambridge Cancer Research Centre, Keith Day Road, Cambridge, CB2 0AU

**Proposal**: Redevelopment of existing parking area to provide a new Cambridge Cancer Research Hospital building (C2 use) with alterations to existing access arrangements, underground link tunnel, public realm works, hard and soft landscaping, and associated works

#### **Site Location Plan**





# **Proposed Site Plan**









#### Floor Plan Example: Street Level (L2)



## Floor Plan Example: Patient Ward (L6)



## Floor Plan Example: Research Space (L7)



# Illustrative Landscape Masterplan



## **Design & Access Statement Visual**