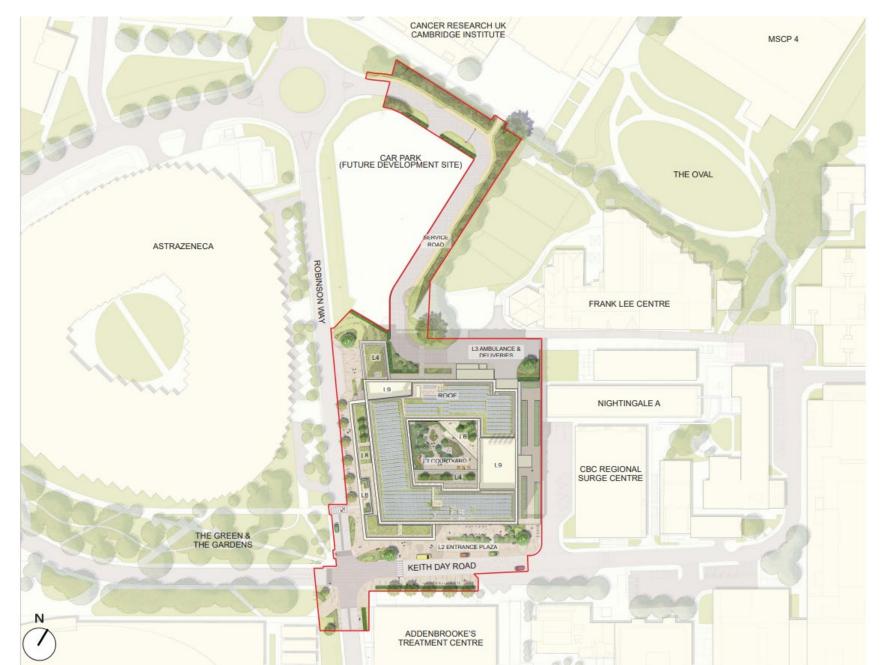

JDCC 17 April 2024



# GREATER CAMBRIDGE SHARED PLANNING

# 23/00240/FUL – Cambridge Cancer Research Centre, Keith Day Road, Cambridge, CB2 0AU

**Proposal**: Redevelopment of existing parking area to provide a new Cambridge Cancer Research Hospital building (C2 use) with alterations to existing access arrangements, underground link tunnel, public realm works, hard and soft landscaping, and associated works

#### **Site Location Plan**





# **Proposed Site Plan**









#### Floor Plan Example: Street Level (L2)



## Floor Plan Example: Patient Ward (L6)



## Floor Plan Example: Research Space (L7)



# Illustrative Landscape Masterplan



## **Design & Access Statement Visual**