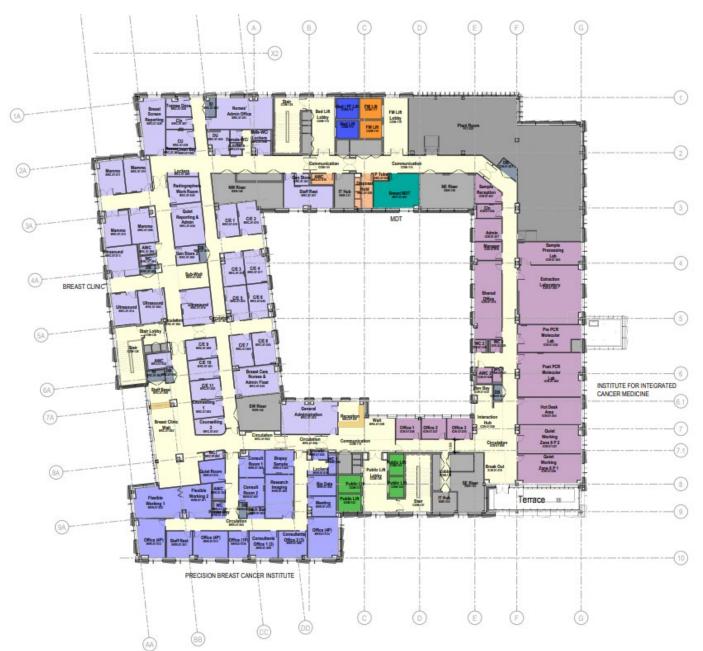

JDCC 17 April 2024



# GREATER CAMBRIDGE SHARED PLANNING

# 23/00240/FUL – Cambridge Cancer Research Centre, Keith Day Road, Cambridge, CB2 0AU

**Proposal**: Redevelopment of existing parking area to provide a new Cambridge Cancer Research Hospital building (C2 use) with alterations to existing access arrangements, underground link tunnel, public realm works, hard and soft landscaping, and associated works

#### **Site Location Plan**





# **Proposed Site Plan**









#### Floor Plan Example: Street Level (L2)



## Floor Plan Example: Patient Ward (L6)



## Floor Plan Example: Research Space (L7)



# Illustrative Landscape Masterplan



## **Design & Access Statement Visual**