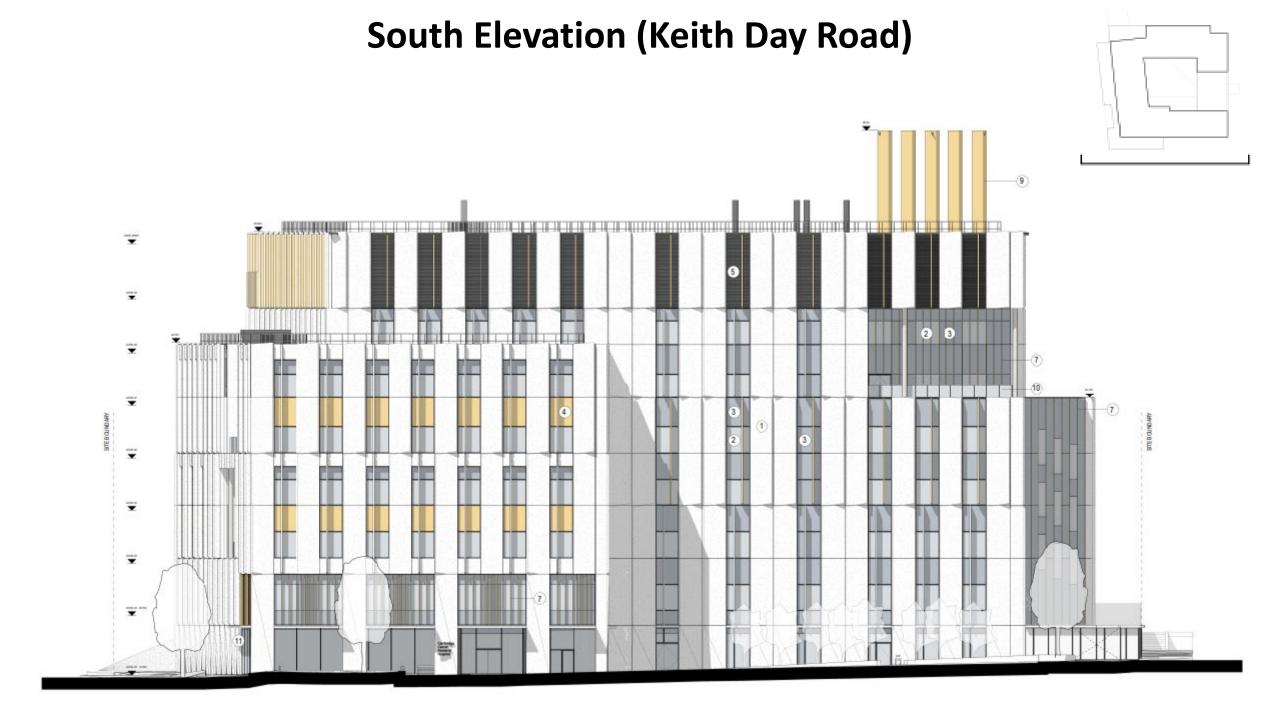

JDCC 17 April 2024



# GREATER CAMBRIDGE SHARED PLANNING

# 23/00240/FUL – Cambridge Cancer Research Centre, Keith Day Road, Cambridge, CB2 0AU

**Proposal**: Redevelopment of existing parking area to provide a new Cambridge Cancer Research Hospital building (C2 use) with alterations to existing access arrangements, underground link tunnel, public realm works, hard and soft landscaping, and associated works

#### **Site Location Plan**





# **Proposed Site Plan**









#### Floor Plan Example: Street Level (L2)



## Floor Plan Example: Patient Ward (L6)



## Floor Plan Example: Research Space (L7)



# Illustrative Landscape Masterplan



## **Design & Access Statement Visual**