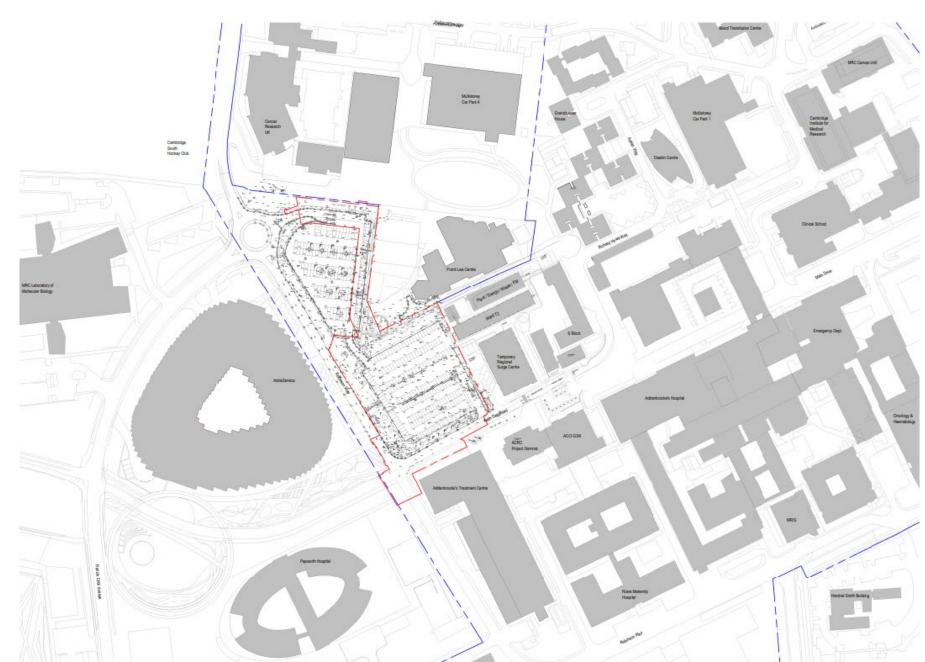

JDCC 17 April 2024



# GREATER CAMBRIDGE SHARED PLANNING

# 23/00240/FUL – Cambridge Cancer Research Centre, Keith Day Road, Cambridge, CB2 0AU

**Proposal**: Redevelopment of existing parking area to provide a new Cambridge Cancer Research Hospital building (C2 use) with alterations to existing access arrangements, underground link tunnel, public realm works, hard and soft landscaping, and associated works

#### **Site Location Plan**





# **Proposed Site Plan**









#### Floor Plan Example: Street Level (L2)



## Floor Plan Example: Patient Ward (L6)



## Floor Plan Example: Research Space (L7)



# Illustrative Landscape Masterplan



## **Design & Access Statement Visual**