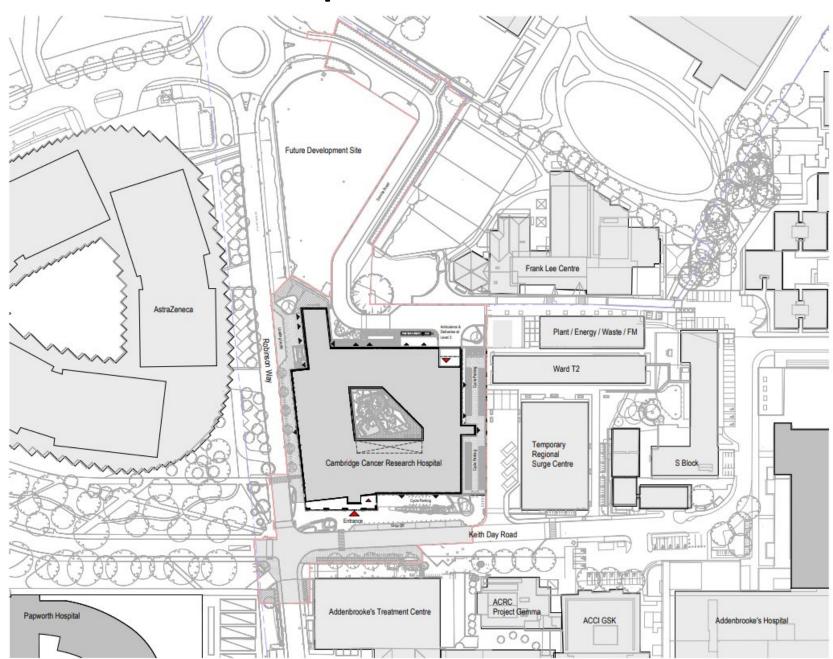

JDCC 17 April 2024



# GREATER CAMBRIDGE SHARED PLANNING

# 23/00240/FUL – Cambridge Cancer Research Centre, Keith Day Road, Cambridge, CB2 0AU

**Proposal**: Redevelopment of existing parking area to provide a new Cambridge Cancer Research Hospital building (C2 use) with alterations to existing access arrangements, underground link tunnel, public realm works, hard and soft landscaping, and associated works

#### **Site Location Plan**





# **Proposed Site Plan**









#### Floor Plan Example: Street Level (L2)



## Floor Plan Example: Patient Ward (L6)



## Floor Plan Example: Research Space (L7)



# Illustrative Landscape Masterplan



## **Design & Access Statement Visual**