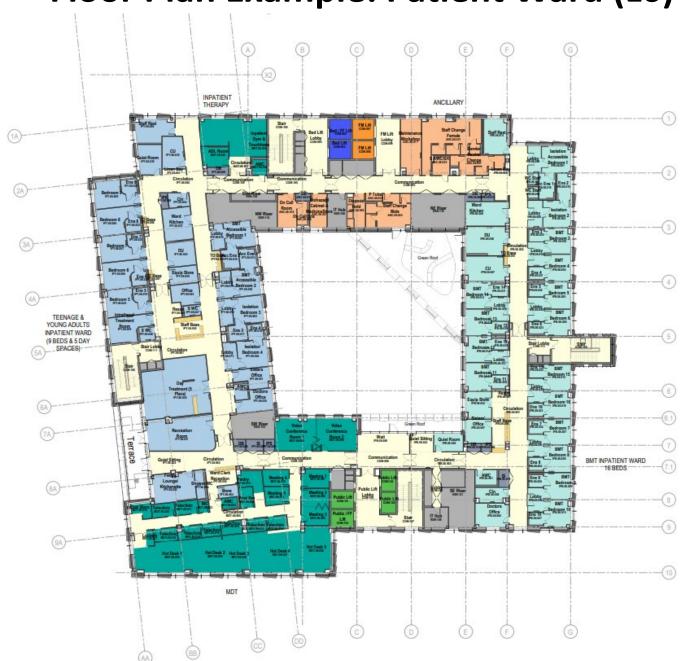

JDCC 17 April 2024



# GREATER CAMBRIDGE SHARED PLANNING

# 23/00240/FUL – Cambridge Cancer Research Centre, Keith Day Road, Cambridge, CB2 0AU

**Proposal**: Redevelopment of existing parking area to provide a new Cambridge Cancer Research Hospital building (C2 use) with alterations to existing access arrangements, underground link tunnel, public realm works, hard and soft landscaping, and associated works

#### **Site Location Plan**





# **Proposed Site Plan**









#### Floor Plan Example: Street Level (L2)



## Floor Plan Example: Patient Ward (L6)



## Floor Plan Example: Research Space (L7)



# Illustrative Landscape Masterplan



## **Design & Access Statement Visual**